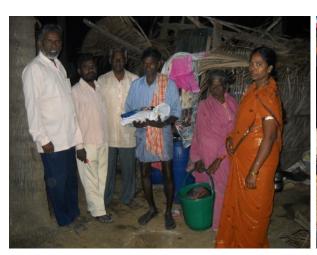

Distribution of new clothes, Telugu Holy Bibles, cooking vessels and some foods to the poorest five families of Fire accident in our hamlets.

Yours least and loving fellow servant in Jesus Christ,

V. R. Raju Chinta, Pastor.
Tony Alamo Christian Ministries,
e-mail: vrrajuchinta@gmail.com
D. No 6-60. Jayanthi Colony, Ambajipeta,
E. G. District, A. P., Pin 533214, INDIA.