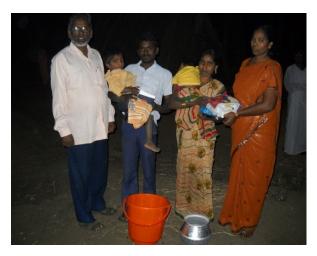

Distribution of new clothes, Telugu Holy Bibles, cooking vessels and some foods to the poorest five families of Fire accident in our hamlets.

Yours least and loving fellow servant in Jesus Christ,

V. R. Raju Chinta, Pastor.
Tony Alamo Christian Ministries,
e-mail: vrrajuchinta@gmail.com
D. No 6-60. Jayanthi Colony, Ambajipeta,
E. G. District, A. P., Pin 533214, INDIA.