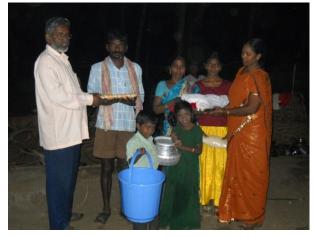

Distribution of new clothes, Telugu Holy Bibles, cooking vessels and some foods to the poorest five families of Fire accident in our hamlets.

Yours least and loving fellow servant in Jesus Christ,

V. R. Raju Chinta, Pastor.
Tony Alamo Christian Ministries,
e-mail: vrrajuchinta@gmail.com
D. No 6-60. Jayanthi Colony, Ambajipeta,
E. G. District, A. P., Pin 533214, INDIA.