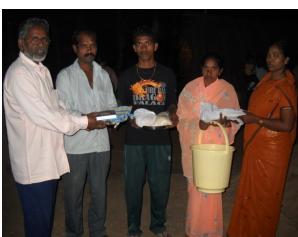

Distribution of new clothes, Telugu Holy Bibles, cooking vessels and some foods to the poorest five families of Fire accident in our hamlets.

Yours least and loving fellow servant in Jesus Christ,

V. R. Raju Chinta, Pastor.
Tony Alamo Christian Ministries,
e-mail: vrrajuchinta@gmail.com
D. No 6-60. Jayanthi Colony, Ambajipeta,
E. G. District, A. P., Pin 533214, INDIA.